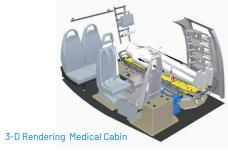

### Description

Innovative features and maximum flexibility to meet the demands of modern emergency services:

- Variable Stretcher: The stretcher, aligned in the direction of flight and rotatable, is ideal for accommodating Stryker stretchers and provides comfort for patient care.
- Spacious Compartment: A large Medical Cabin compartment is located in the rear of the helicopter for the secure storage of various medical devices and supplies. The integrated power supply (230V, 28V, and 12V) ensures that all equipment is always ready for use.
- Oxygen Bottle Compartment: A specially designed compartment ensures that oxygen bottles are stored securely and within easy reach.

- Seating for up to 4 Passengers: The cabin is designed for a total of four seats that can be easily installed and removed. One of the seats is foldable to create additional space.
- Ceiling Mount: The ceiling mount allows for the installation of medical devices, ensuring that the cabin is optimally equipped for emergencies.
- Side Wall Mounting Options: The side walls offer horizontal andvertical mounting options for medical devices, providing additional flexibility in equipment arrangement.