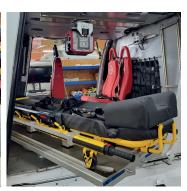

### Description

Innovative features and maximum flexibility to meet the demands of modern emergency services:

- Variable Stretcher: The stretcher, aligned in the direction of flight and rotatable, is ideal for accommodating Stryker stretchers and provides comfort for patient care.
- Spacious Compartment: A large Medical Cabin compartment is located in the rear of the helicopter for the secure storage of various medical devices and supplies. The integrated power supply (230V, 28V, and 12V) ensures that all equipment is always ready for use.
- Oxygen Bottle Compartment: A specially designed compartment ensures that oxygen bottles are stored securely and within easy reach.

- Seating for up to 4 Passengers: The cabin is designed for a total of four seats that can be easily installed and removed. One of the seats is foldable to create additional space.
- Ceiling Mount: The ceiling mount allows for the installation of medical devices, ensuring that the cabin is optimally equipped for emergencies.
- Side Wall Mounting Options: The side walls offer horizontal andvertical mounting options for medical devices, providing additional flexibility in equipment arrangement.

#### Details

Available for H155 and for other types.