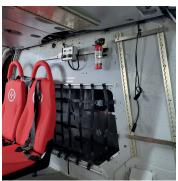

- Seating for up to 4 Passengers: The cabin is designed for a total of four seats that can be easily installed and removed. One of the seats is foldable to create additional space.
- Ceiling Mount: The ceiling mount allows for the installation of medical devices, ensuring that the cabin is optimally equipped for emergencies.
- Side Wall Mounting Options: The side walls offer horizontal andvertical mounting options for medical devices, providing additional flexibility in equipment arrangement.