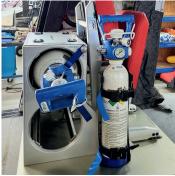

### Description

Innovative features and maximum flexibility to meet the demands of modern emergency services:

- Variable Stretcher: The stretcher, aligned in the direction of flight and rotatable, is ideal for accommodating Stryker stretchers and provides comfort for patient care.
- Spacious Compartment: A large Medical Cabin compartment is located in the rear of the helicopter for the secure storage of various medical devices and supplies. The integrated power supply (230V, 28V, and 12V) ensures that all equipment is always ready for use.
- Oxygen Bottle Compartment: A specially designed compartment ensures that oxygen bottles are stored securely and within easy reach.