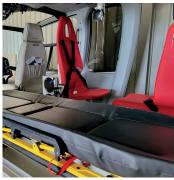

### Description

Innovative features and maximum flexibility to meet the demands of modern emergency services:

- Variable Stretcher: The stretcher, aligned in the direction of flight and rotatable, is ideal for accommodating Stryker stretchers and provides comfort for patient care.
- Spacious Compartment: A large Medical Cabin compartment is located in the rear of the helicopter for the secure storage of various medical devices and supplies. The integrated power supply (230V, 28V, and 12V) ensures that all equipment is always ready for use.
- Oxygen Bottle Compartment: A specially designed compartment ensures that oxygen bottles are stored securely and within easy reach.

- Seating for up to 4 Passengers: The cabin is designed for a total of four seats that can be easily installed and removed. One of the seats is foldable to create additional space.
- Ceiling Mount: The ceiling mount allows for the installation of medical devices, ensuring that the cabin is optimally equipped for emergencies.
- Side Wall Mounting Options: The side walls offer horizontal andvertical mounting options for medical devices, providing additional flexibility in equipment arrangement.

#### Details

Available for H155 and for other types.