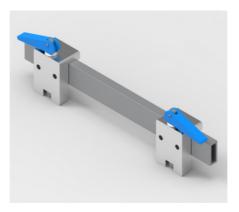

# **Description**

The Top Claw® facilitates the mounting of various medical equipment. Its design allows for the convenient and efficient attachment of devices by enabling a pushing action from above. The Top Claw® comes in left and right versions. This allows for greater flexibility in mounting various devices and accommodating different orientations. The 22mm mounting hole distance allows for interchangeability between different devices and mounting brackets that adhere to this standard.

With its reliable construction, the top claw provides a secure and stable hold for the mounted devices. This is crucial for maintaining the stability and safety of the medical equipment, minimizing the risk of accidental dislodgment or falls.

### **Mounting Hole Distance**

• 22mm

### **Dimensions**

- 67,5 x 35 x 27,5 [mm]
- 2,65 x 1,38 x 1,08 [inch]