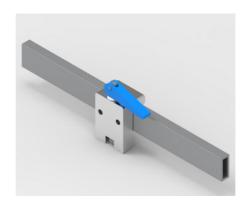

# **Description**

The Top Claw® facilitates the mounting of various medical equipment. Its design allows for the convenient and efficient attachment of devices by enabling a pushing action from above. The Top Claw® comes in left and right versions. This allows for greater flexibility in mounting various devices and accommodating different orientations. The 22mm mounting hole distance allows for interchangeability between different devices and mounting brackets that adhere to this standard.

With its reliable construction, the top claw provides a secure and stable hold for the mounted devices. This is crucial for maintaining the stability and safety of the medical equipment, minimizing the risk of accidental dislodgment or falls.