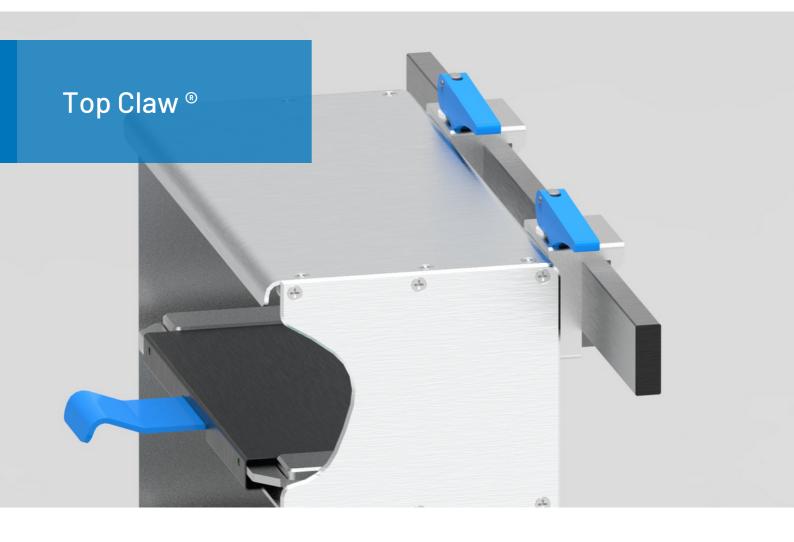

# **Description**

The Top Claw® facilitates the mounting of various medical equipment. Its design allows for the convenient and efficient attachment of devices by enabling a pushing action from above. The Top Claw® comes in left and right versions. This allows for greater flexibility in mounting various devices and accommodating different orientations. The 22mm mounting hole distance allows for interchangeability between different devices and mounting brackets that adhere to this standard.

With its reliable construction, the top claw provides a secure and stable hold for the mounted devices. This is crucial for maintaining the stability and safety of the medical equipment, minimizing the risk of accidental dislodgment or falls.