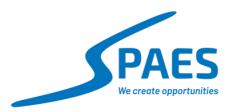

# **Description**

The Top Claw® facilitates the mounting of various medical equipment. Its design allows for the convenient and efficient attachment of devices by enabling a pushing action from above. The Top Claw® comes in left and right versions. This allows for greater flexibility in mounting various devices and accommodating different orientations. The 22mm mounting hole distance allows for interchangeability between different devices and mounting brackets that adhere to this standard.

With its reliable construction, the top claw provides a secure and stable hold for the mounted devices. This is crucial for maintaining the stability and safety of the medical equipment, minimizing the risk of accidental dislodgment or falls.